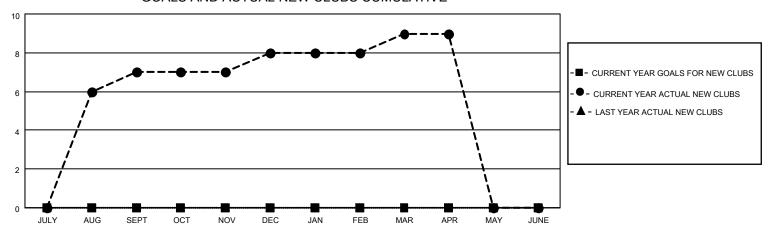

## GOALS AND ACTUAL NEW CLUBS CUMULATIVE

## MONTHLY MEMBERSHIP PROGRESS REPORT

LOCATION NEPAL District 325 F Results as of: 4/30/2023

| Clubs                 |               |           |               | Members               |                        |                         |                                                    |
|-----------------------|---------------|-----------|---------------|-----------------------|------------------------|-------------------------|----------------------------------------------------|
| RESULTS FOR 2022-2023 |               |           |               | RESULTS FOR 2022-2023 |                        |                         |                                                    |
| QUARTER               | NEW CLUB GOAL | NEW CLUBS | DROPPED CLUBS | QUARTER MEMI          | BER GROWTH NET<br>GOAL | MEMBER GROWTH<br>ACTUAL | DROPPED<br>MEMBERS ACTUAL<br>(including transfers) |
| JULY/AUG/SEPT         | 0             | 7         | 1             | JULY/AUG/SEPT         | 0                      | 260                     | 68                                                 |
| OCT/NOV/DEC           | 0             | 1         | 9             | OCT/NOV/DEC           | 0                      | 80                      | 402                                                |
| JAN/FEB/MAR           | 0             | 1         | 2             | JAN/FEB/MAR           | 0                      | 97                      | 118                                                |
| APR/MAY/JUNE          | 0             | 0         | 1             | APR/MAY/JUNE          | 0                      | 80                      | 37                                                 |