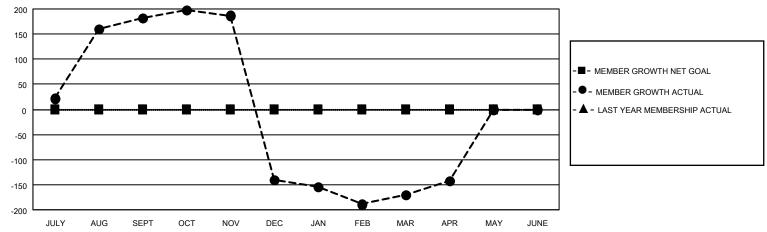

## GOALS AND ACTUAL MEMBERS CUMULATIVE

| DROPPED CLUBS: 13 |     | 67 CLUBS OF 118 ADDED 1 OR<br>MORE NEW MEMBERS | GENDER DISTRIBUTION             |                                |  |
|-------------------|-----|------------------------------------------------|---------------------------------|--------------------------------|--|
|                   |     | WORE NEW WEWBERS                               | MALE<br>FEMALE                  | 1,764 (70.11%)<br>752 (29.89%) |  |
| DROPPED MEMBERS   |     |                                                | NON BINARY PREFER NOT TO ANSWER | 0 (0.00%)<br>R 0 (0.00%)       |  |
| DECEASED          | 2   |                                                | THE ENTITY TO ANOWER            | 0 (0.0070)                     |  |
| CLUB CANCELLED    | 209 | CLICK HERE FOR CUMULATIVE                      | TOTAL FAMILY UNIT MEMBERS       | 2,038                          |  |
| OTHER             | 414 | MEMBERSHIP DATA                                |                                 |                                |  |
| TOTAL             | 625 |                                                | FAMILY MEMBERS PAYING HAL       | LF DUES 1,409                  |  |
|                   |     |                                                |                                 |                                |  |

## MONTHLY MEMBERSHIP PROGRESS REPORT

LOCATION NEPAL District 325 F Results as of: 4/30/2023

| Clubs                 |               |           |               | Members               |                        |                         |                                                    |
|-----------------------|---------------|-----------|---------------|-----------------------|------------------------|-------------------------|----------------------------------------------------|
| RESULTS FOR 2022-2023 |               |           |               | RESULTS FOR 2022-2023 |                        |                         |                                                    |
| QUARTER               | NEW CLUB GOAL | NEW CLUBS | DROPPED CLUBS | QUARTER MEMI          | BER GROWTH NET<br>GOAL | MEMBER GROWTH<br>ACTUAL | DROPPED<br>MEMBERS ACTUAL<br>(including transfers) |
| JULY/AUG/SEPT         | 0             | 7         | 1             | JULY/AUG/SEPT         | 0                      | 260                     | 68                                                 |
| OCT/NOV/DEC           | 0             | 1         | 9             | OCT/NOV/DEC           | 0                      | 80                      | 402                                                |
| JAN/FEB/MAR           | 0             | 1         | 2             | JAN/FEB/MAR           | 0                      | 97                      | 118                                                |
| APR/MAY/JUNE          | 0             | 0         | 1             | APR/MAY/JUNE          | 0                      | 80                      | 37                                                 |